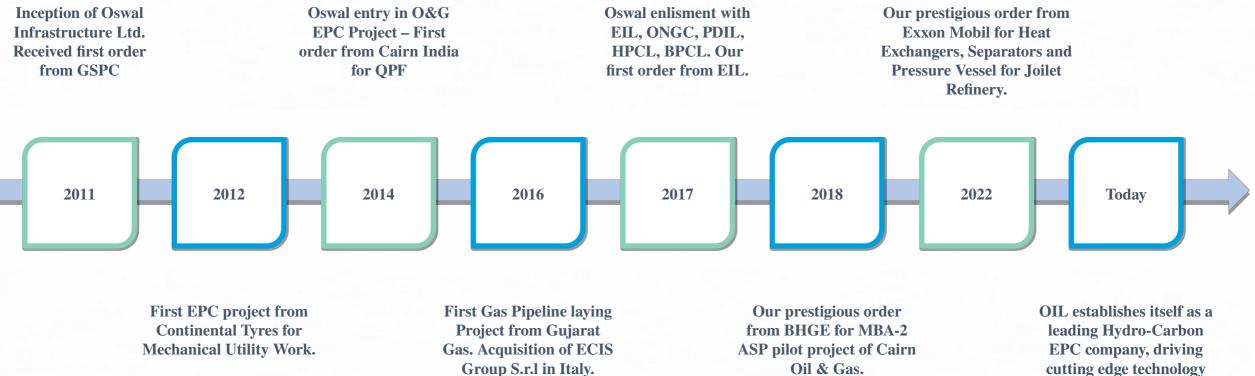

#### A decade defined by quality and on-time performance.

cutting edge technology into its products & services